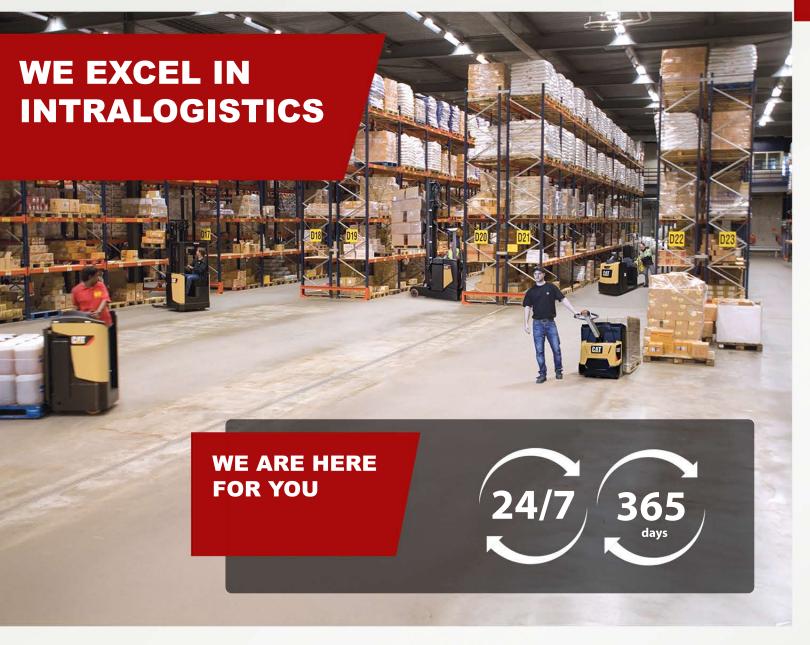

### **Our Strengths**

Rental, sales, and servicing of material handling equipment, especially forklifts. Comprehensive solutions for corporate customers in material handling and logistics. Enhancing workplace efficiency and safety. Supporting customers in production, warehousing, and distribution. BPS Průmyslové Služby, s.r.o., is a fully Czech-owned company representing CAT® Lift Trucks in the Czech and Slovak Republics.

### **History and Experience**

Experience in the Czech market since 1994.

A strong, stable, and professional foundation.

We are a trusted and stable partner for businesses.

Satisfied customers = our professionalism in the field.